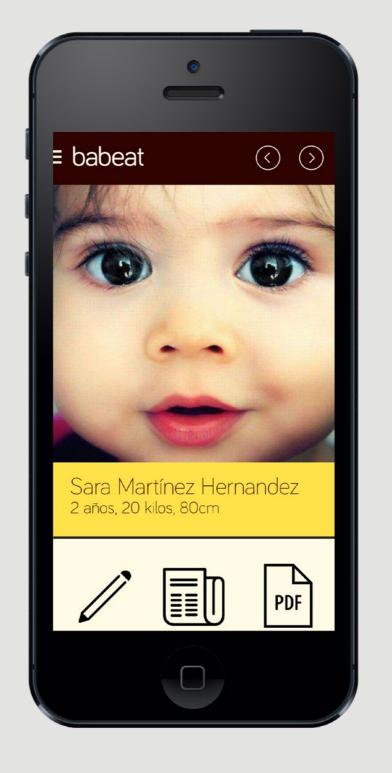

#### Babeat

- Branding / App Design -

babeat

babeat

babeat

babeat

babeat

babeat

#### babeat

Dear Antonio, thank you for register and shopping with us, we hope you and your family enjoy it.

Food provides the energy and nutrients that babies need to be healthy. For a baby, breast milk is best. It has all the necessary vitamins and minerals. Infant formulas are available for babies whose mothers are not able or decide not to breastfeed.