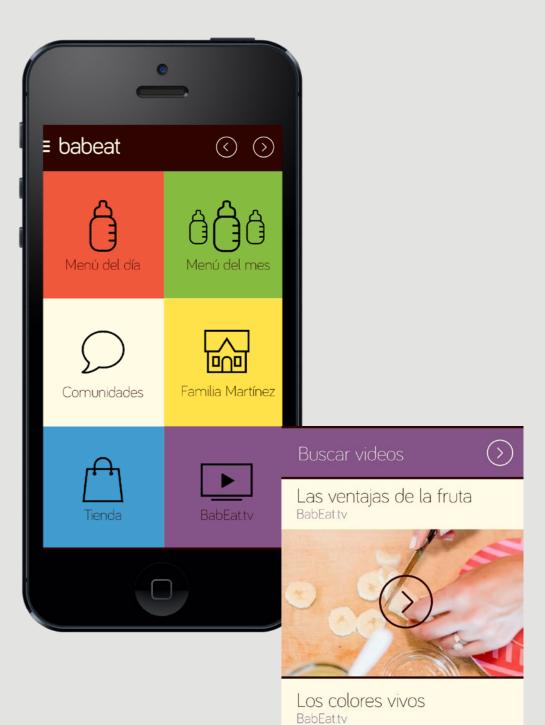

#### Babeat

- Branding / App Design -

babeat

babeat

babeat

babeat

babeat

babeat

#### babeat

Dear Antonio, thank you for register and shopping with us, we hope you and your family enjoy it.

Food provides the energy and nutrients that babies need to be healthy. For a baby, breast milk is best. It has all the necessary vitamins and minerals. Infant formulas are available for babies whose mothers are not able or decide not to breastfeed.