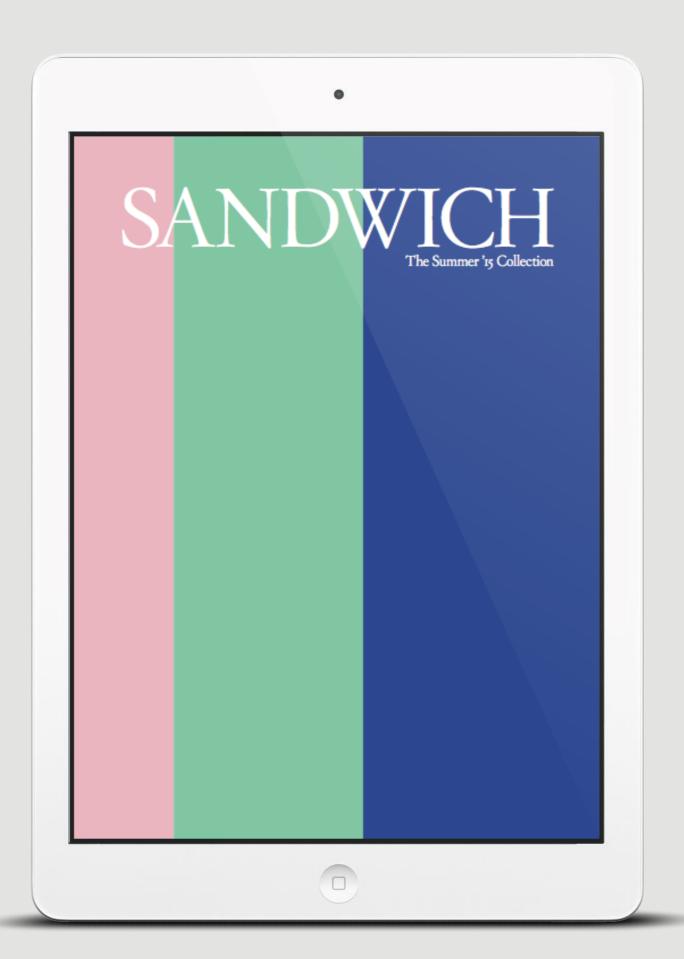

# Sandwich\_

Lookbook | Web/Mobile | Promotional Video -

|   | Shop                                                                                                                                                                                                                                                                        |
|---|-----------------------------------------------------------------------------------------------------------------------------------------------------------------------------------------------------------------------------------------------------------------------------|
| - | Looks                                                                                                                                                                                                                                                                       |
| - | Collectie                                                                                                                                                                                                                                                                   |
| - | Blog                                                                                                                                                                                                                                                                        |
|   | Winkels                                                                                                                                                                                                                                                                     |
|   | Sale                                                                                                                                                                                                                                                                        |
|   |                                                                                                                                                                                                                                                                             |
| r | Every designer has admired the no-nonsense lettering of the American vernacular, those letters of paint, plaster, neon, glass and steel that figure so prominently in the urban landscape. From these humble beginnings comes Sotham, a hard-working typeface for the ages. |
|   |                                                                                                                                                                                                                                                                             |