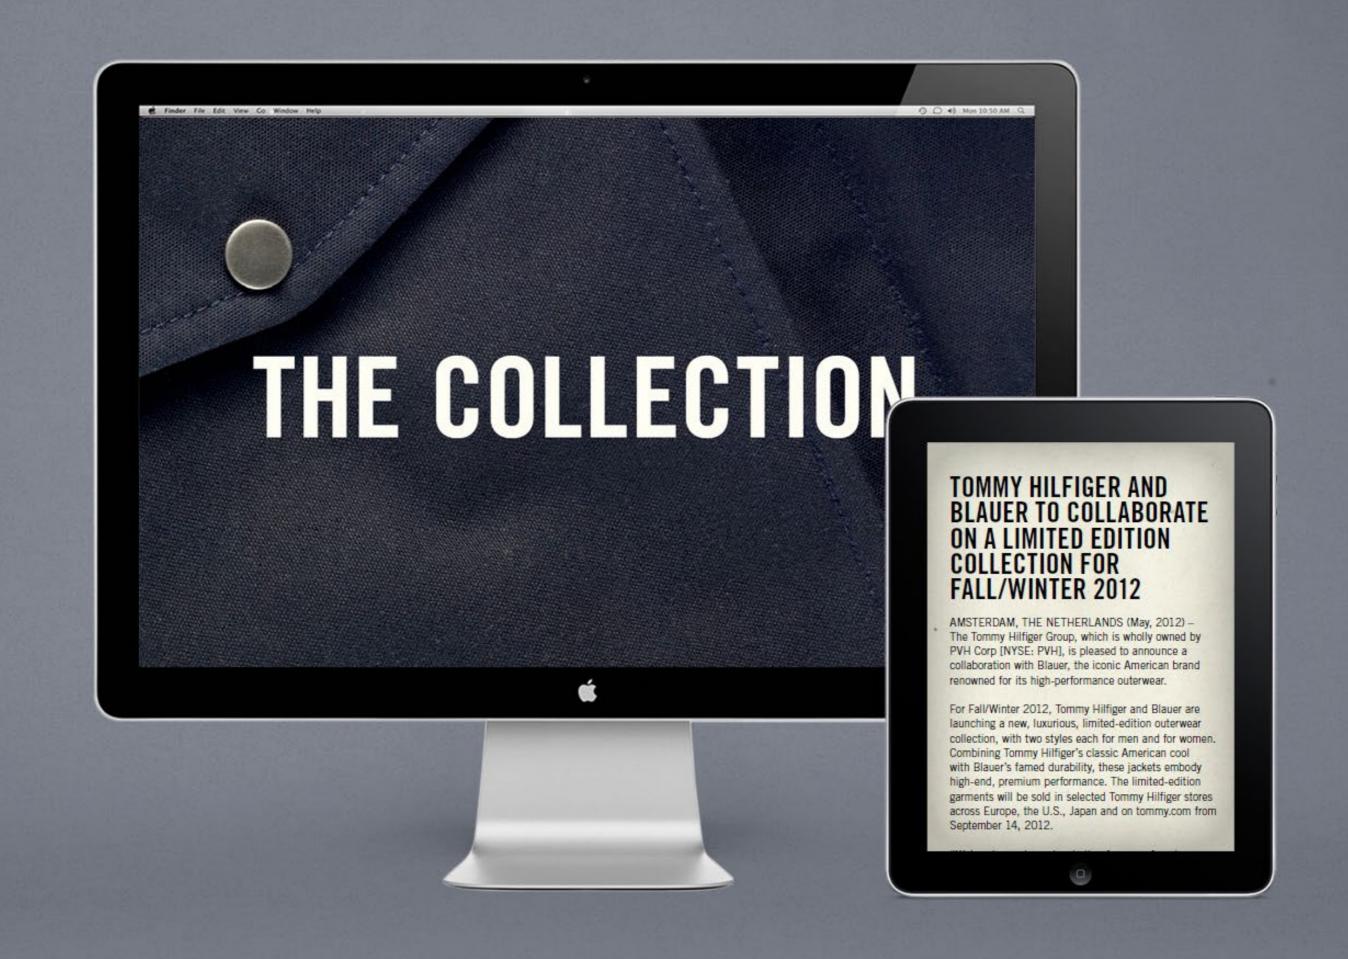

# Tommy Hilfiger

- Digital Lookbook Collection -

# Tommy Hilfiger

- Digital Press-Kit -

# portfolio that includes Tommy Hilliger and Hilliger Denim, the Tommy Hilliger Group is one of the world's most recognized designer appared groups. Its focus is designing and marketing high-quality mensy ear, womenswear, children's apparel and demim collections. Through leet licensees, the Group offers uplementary lifestyle products such as accessories, fragrances and home inrushings. Merchandise yeler the Tommy Hilliger brands is available to consumers worldwide through an extensive network of Tommy Hilliger retail stores, leading specialty and department stores and other select retailers and retail channels. For additional information about

visit www.tommy.com.