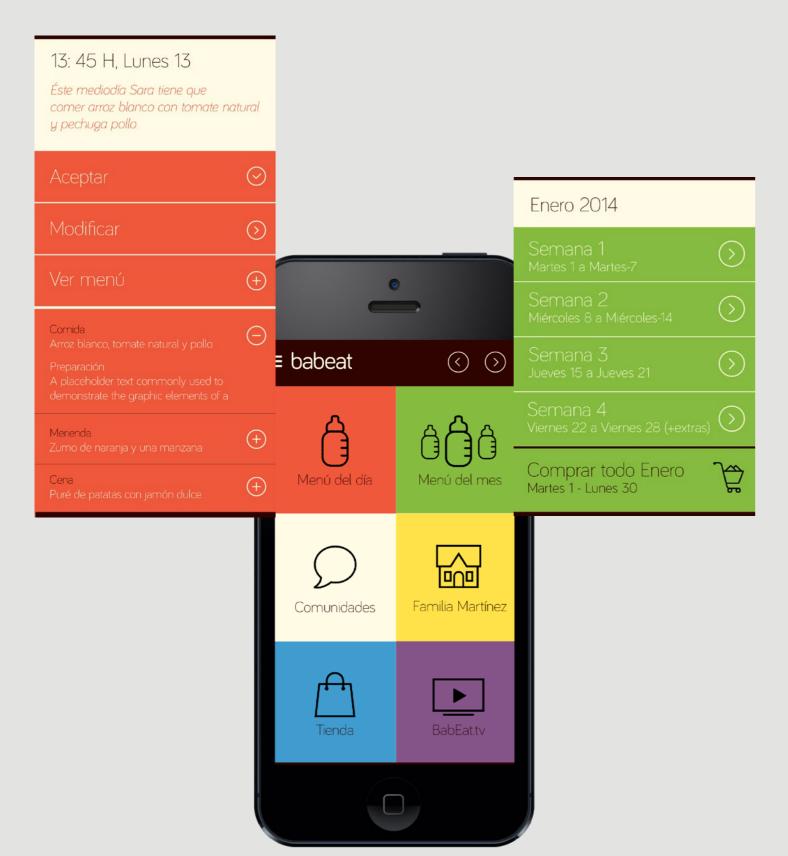

#### Babeat

- Branding / App Design -

babeat

babeat

babeat

babeat

babeat

babeat

#### babeat

Dear Antonio, thank you for register and shopping with us, we hope you and your family enjoy it.

Food provides the energy and nutrients that babies need to be healthy. For a baby, breast milk is best. It has all the necessary vitamins and minerals. Infant formulas are available for babies whose mothers are not able or decide not to breastfeed.