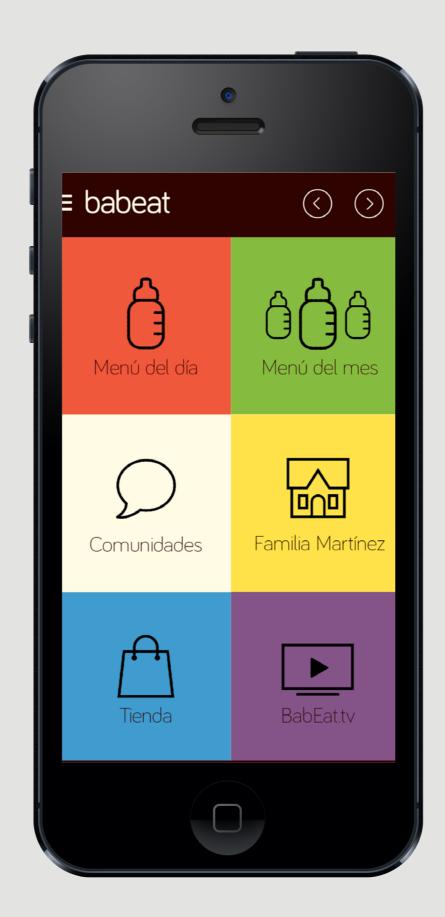

#### Babeat

- Branding / App Design -

babeat

babeat

babeat

babeat

babeat

babeat

#### babeat

Dear Antonio, thank you for register and shopping with us, we hope you and your family enjoy it.

Food provides the energy and nutrients that babies need to be healthy. For a baby, breast milk is best. It has all the necessary vitamins and minerals. Infant formulas are available for babies whose mothers are not able or decide not to breastfeed.

Infants usually start eating solid foods between 4 and 6 months of age. Check with your health care provider for the best time for your baby to start. If you introduce one new food at a time, you will be able to identify any foods that cause allergies in your baby. Some foods to stay away from include