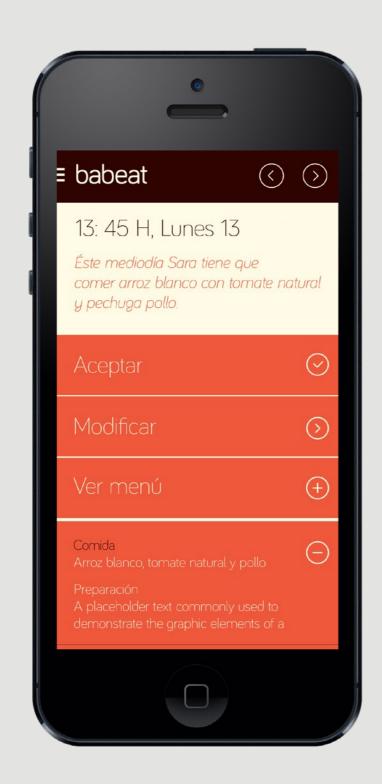

#### Babeat

- Branding / App Design -

babeat

babeat

babeat

babeat

babeat

babeat

#### babeat

Dear Antonio, thank you for register and shopping with us, we hope you and your family enjoy it.

Food provides the energy and nutrients that babies need to be healthy. For a baby, breast milk is best. It has all the necessary vitamins and minerals. Infant formulas are available for babies whose mothers are not able or decide not to breastfeed.

Infants usually start eating solid foods between 4 and 6 months of age. Check with your health care provider for the best time for your baby to start. If you introduce one new food at a time, you will be able to identify any foods that cause allergies in your baby. Some foods to stay away from include