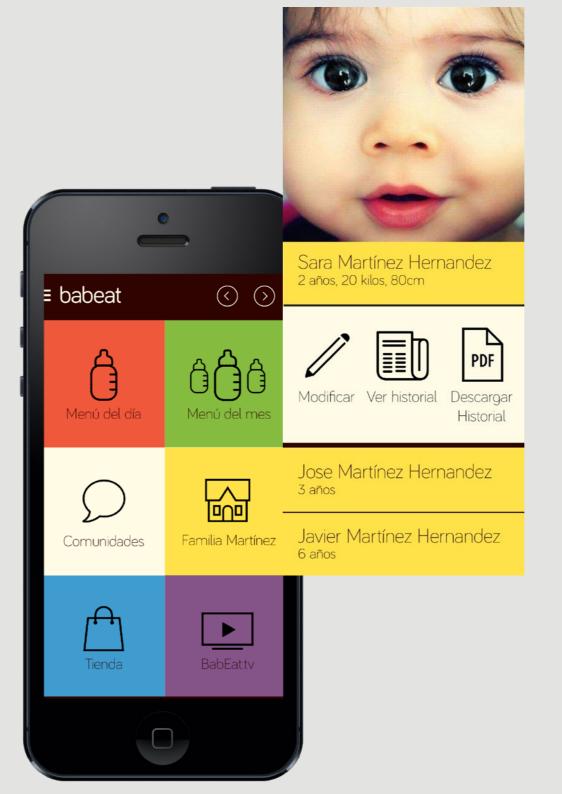

#### Babeat

- Branding / App Design -

babeat

babeat

babeat

babeat

babeat

babeat

#### babeat

Dear Antonio, thank you for register and shopping with us, we hope you and your family enjoy it.

Food provides the energy and nutrients that babies need to be healthy. For a baby, breast milk is best. It has all the necessary vitamins and minerals. Infant formulas are available for babies whose mothers are not able or decide not to breastfeed.