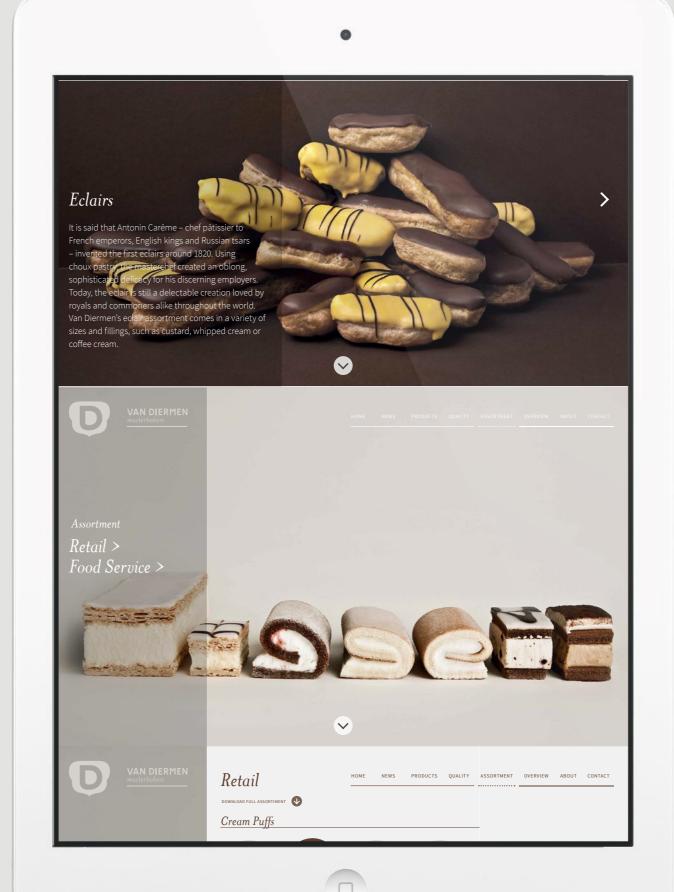

### Alex Aráez

# Art Director / Visual Designer Digital Portfolio

Selected work at <a href="https://www.alexaraez.com">www.alexaraez.com</a>

## Van Diermen

- Web Design -









# Nike Digital

Digital Design Content for Nike.com



















# Dress Me Slowly

Promotional Material & Sales page –

# Dress Master The Art Of First Impressions To Stand Out In The Job Hunting Game Alex Aráez









# Sandwich\_

Lookbook | Web/Mobile | Promotional Video -









|   | Shop                                                                                                                                                                                                                                                                        |
|---|----------------------------------------------------------------------------------------------------------------------------------------------------------------------------------------------------------------------------